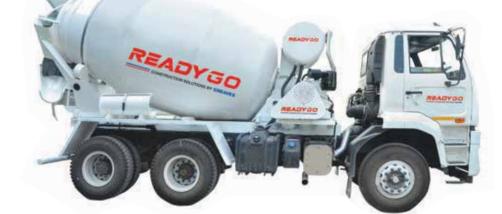

# RUGGED, ROBUST AND RELIABLE *READYGO* TRANSIT MIXER

Product updation is a continuous process. Please contact ReadyGo for the latest information.

TRUCK VARIANT AVAILABLE FROM 4CU.M. TO 9 CU.M. CAPACITY

### **READYGO TRANSIT MIXER BY GREAVES** Durability, Reliability, Assurance

| Variants                  | GCM 45 | GCM 65 | GCM 65 XL | GCM 75 | GCM 85 | GCM 85 XL |
|---------------------------|--------|--------|-----------|--------|--------|-----------|
| Nominal Volume (Cu.mtr)   | 4      | 6      | 7         | 7.5    | 8      | 9         |
| Filling Ratio (%)         | 51     | 57     | 58        | 58     | 59     | 61        |
| Mixer Width (mm)          | 2300   | 2300   | 2300      | 2300   | 2450   | 2450      |
| Drum Dia (mm)             | 2200   | 2200   | 2200      | 2200   | 2200   | 2200      |
| Drum Speed (rpm)          | 0 - 14 | 0 - 14 | 0 - 14    | 0 - 14 | 0 - 14 | 0 - 14    |
| Water Tank Capacity (ltr) | 450    | 450    | 450       | 450    | 450    | 600       |
| Shell Thickness (mm)      | 4-5-6  | 4-5-6  | 4-5-6     | 4-5-6  | 4-5-6  | 4-5-6-8   |
| Driven By                 |        |        |           |        |        |           |
| P.T.O / Slave Engine      | Slave  | Both   | Both      | Both   | Both   | Both      |