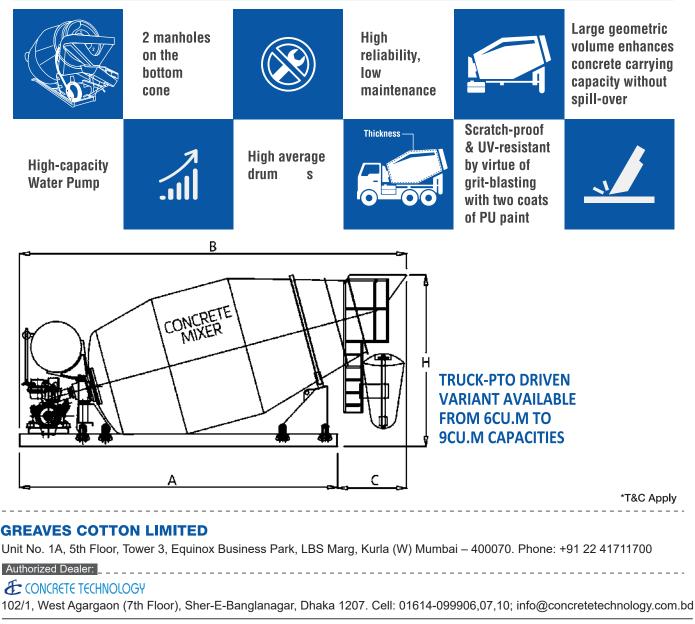

| Mixer Width (mm)          | 2300   | 2300   | 2300      | 2300   | 2450   | 2450      |
| Drum Dia (mm)             | 2200   | 2200   | 2200      | 2200   | 2200   | 2200      |
| Drum Speed (rpm)          | 0 - 14 | 0 - 14 | 0 - 14    | 0 - 14 | 0 - 14 | 0 - 14    |
| Water Tank Capacity (ltr) | 450    | 450    | 450       | 450    | 450    | 600       |
| Shell Thickness (mm)      | 4-5-6  | 4-5-6  | 4-5-6     | 4-5-6  | 4-5-6  | 4-5-6-8   |
| Driven By                 |        |        |           |        |        |           |
| P.T.O / Slave Engine      | Slave  | Both   | Both      | Both   | Both   | Both      |

i) Values are theoretical ii) Tolerances apply iii) Product updation is a continous process. Please contact ReadyGo for latest information

#### **STAND-OUT FEATURES**



🗗 🔟 🗖 🚺 🖬